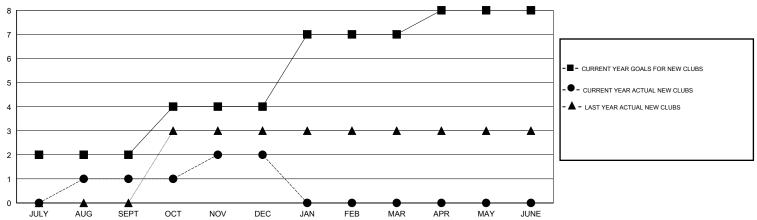

### GOALS AND ACTUAL NEW CLUBS CUMULATIVE

# GMT: NAZMUL HAQUE LOCATION INDIA GMT CA 6

| Clubs                 |                  |           |                  |                  | Members               |                    |                                     |                    |                  |  |
|-----------------------|------------------|-----------|------------------|------------------|-----------------------|--------------------|-------------------------------------|--------------------|------------------|--|
| RESULTS FOR 2015-2016 |                  |           |                  |                  | RESULTS FOR 2015-2016 |                    |                                     |                    |                  |  |
| QUARTER               | NEW CLUB<br>GOAL | NEW CLUBS | DROPPED<br>CLUBS | NET<br>GAIN/LOSS | QUARTER               | NEW MEMBER<br>GOAL | CHARTER AND<br>NEW MEMBERS<br>ADDED | DROPPED<br>MEMBERS | NET<br>GAIN/LOSS |  |
| JULY/AUG/SEPT         | 2                | 1         | 0                | 1                | JULY/AUG/SEPT         | 125                | 176                                 | 71                 | 105              |  |
| OCT/NOV/DEC           | 2                | 1         | 1                | 0                | OCT/NOV/DEC           | 75                 | 80                                  | 80                 | 0                |  |
| JAN/FEB/MAR           | 3                | 0         | 0                | 0                | JAN/FEB/MAR           | 75                 | 0                                   | 0                  | 0                |  |
| APR/MAY/JUNE          | 1                | 0         | 0                | 0                | APR/MAY/JUNE          | 25                 | 0                                   | 0                  | 0                |  |