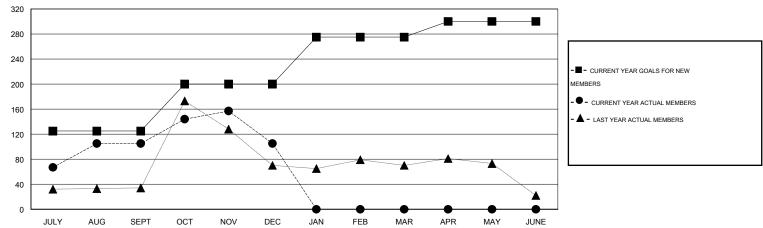

### GOALS AND ACTUAL MEMBERS CUMULATIVE

| DROPPED CLUBS: 1 |     | 39 CLUBS OF 66 ADDED 1 OR MORE        | GENDER DISTRIBUTION  |                |       |
|------------------|-----|---------------------------------------|----------------------|----------------|-------|
|                  |     | NEW MEMBERS                           | MALE                 | 2,100 (72.36%) |       |
|                  |     |                                       | FEMALE               | 802 (27.64%)   |       |
| DROPPED MEMBERS  |     |                                       |                      |                |       |
| DECEASED         | 4   | OLIOKUEDE EOD UEALTU                  |                      |                |       |
| CLUB CANCELLED   | 17  | CLICK HERE FOR HEALTH ASSESSMENT DATA | FAMILY UNIT MEMBERS  |                | 1,256 |
| OTHER 130        |     | ACCESSIVE DATA                        | HEAD OF HOUSEHOLD    |                | 520   |
| TOTAL            | 151 |                                       | NON-HEAD OF HOUSEHOL | 736            |       |

# GMT: NAZMUL HAQUE LOCATION INDIA GMT CA 6

| Clubs                 |                  |           |                  |                  | Members               |                    |                                     |                    |                  |  |
|-----------------------|------------------|-----------|------------------|------------------|-----------------------|--------------------|-------------------------------------|--------------------|------------------|--|
| RESULTS FOR 2015-2016 |                  |           |                  |                  | RESULTS FOR 2015-2016 |                    |                                     |                    |                  |  |
| QUARTER               | NEW CLUB<br>GOAL | NEW CLUBS | DROPPED<br>CLUBS | NET<br>GAIN/LOSS | QUARTER               | NEW MEMBER<br>GOAL | CHARTER AND<br>NEW MEMBERS<br>ADDED | DROPPED<br>MEMBERS | NET<br>GAIN/LOSS |  |
| JULY/AUG/SEPT         | 2                | 1         | 0                | 1                | JULY/AUG/SEPT         | 125                | 176                                 | 71                 | 105              |  |
| OCT/NOV/DEC           | 2                | 1         | 1                | 0                | OCT/NOV/DEC           | 75                 | 80                                  | 80                 | 0                |  |
| JAN/FEB/MAR           | 3                | 0         | 0                | 0                | JAN/FEB/MAR           | 75                 | 0                                   | 0                  | 0                |  |
| APR/MAY/JUNE          | 1                | 0         | 0                | 0                | APR/MAY/JUNE          | 25                 | 0                                   | 0                  | 0                |  |